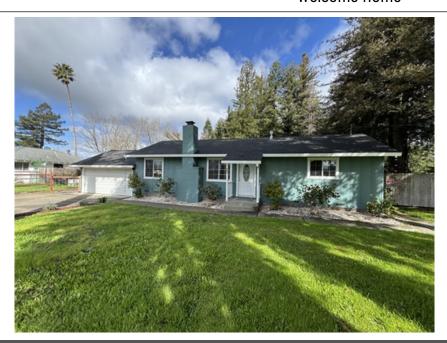

## 483 Mountain View Avenue, Santa Rosa, CA 95407

- » Beds: 3 | Baths: 2 Full
- » Single Family |  $1,100 \text{ ft}^2$  | Lot:  $43,560 \text{ ft}^2$  (1 acres)
- » ADU
- » New Flooring
- » Fenced
- » More Info: 483MountainViewAvenue.com

## Charming Santa Rosa Retreat – 3BD/2BA on 1 Acre with ADU!

Welcome to 483 Mountain View Ave., a rare gem in one of Santa Rosa's most sought-after neighborhoods! This beautifully maintained 3-bedroom, 2-bathroom home sits on a sprawling 1-acre lot, offering space, privacy, and endless possibilities.

Enjoy the convenience of a separate ADU, perfect for extended family, rental income, or a private office. The fully fenced property features outbuildings, RV access, and a stunning grove of redwood trees, creating a serene and picturesque setting. Whether you're looking for room to grow, a peaceful retreat, or an investment opportunity, this property has it all.